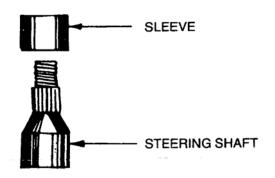

## READ BEFORE ASSEMBLING WHEEL

AFTER THE EXISTING STEERING WHEEL AND ASSOCIATED HARDWARE HAVE BEEN REMOVED AS INDICATED IN YOUR INSTRUCTION SHEET PLACE SLEEVE OVER STEERING SHAFT AS SHOWN ABOVE.

## **IMPORTANT NOTE**

SLEEVE SHOULD FIT **FREELY** OVER SHAFT AND SLIDE DOWN UNTIL IT BOTTOMS.

ON SOME MODELS THE PLASTIC TURN SIGNAL CANCELING MECHANISM PREVENTS THIS SLEEVE FROM BOTTOMING OR FITS SNUGLY AGAINST THE SIDES OF SLEEVE. IF EITHER OF THESE CONDITIONS EXIST, **DO NOT USE SLEEVE**, IT IS NOT REQUIRED.